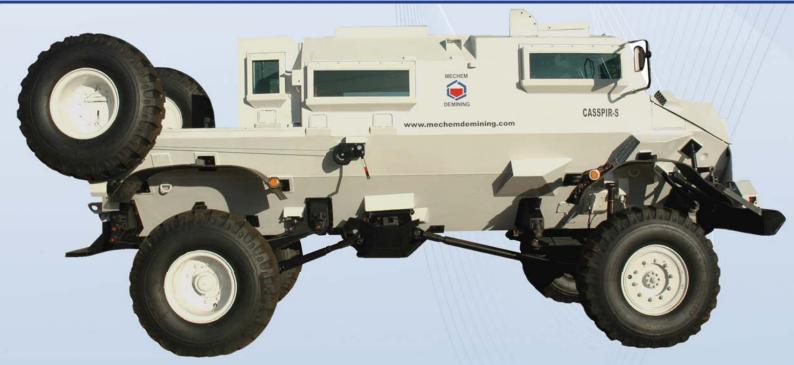

## **CASSPIR-S**

CASSPIR-S is a shortened version of the battle proven "CASSPIR" Mine Protected Personnel Carrier (MPV) that was designed by MECHEM more than 21 years ago.

Retaining all the proven technology and battle proven characteristics of the CASSPIR MPV, MECHEM (Pty) Ltd now offers the CASSPIR—S with the following additional features:

- Reduced weight allows opportunity to add ballistic protection for enhanced crew pro tection as required.
- Smaller crew capsule (driver plus 7) ensures smaller EFP target.
- Smaller turning circle ensures much better maneuverability.
- Enhanced power to weight ratio.
- Improved fuel efficiency.
- External load body.
- Protected roof (with option for AC).

## STANDARD FEATURES

CASSPIR-S retains the following "tried and tested" CASSPIR (MPV) features:

- Excellent rough terrain mobility.
- Simplicity and easy maintenance and repair.
- Availability of off-the-shelf spares.
- Efficient mine protection.
- Efficient ballistic protection against small arms fire and shrapnel.
- Gun ports allow crew/occupants to ef ficiently protect themselves from inside the vehicle (using standard assault rifles).
- Quick and cost efficient repairs following damage as a result of landmine blast.
- Machine gun cupola for co-driver for efficient protection/convoy protection.
- Six months unconditional guarantee on remanufactured vehicles.