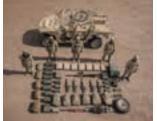

#### DAGOR® A1

| ENGINE                                | TURBO DIESEL/JP8 ENGINE                                                          |
|---------------------------------------|----------------------------------------------------------------------------------|
| GVW                                   | 8,500 LBS / 3,856 KGS                                                            |
| PAYLOAD                               | 4,000 LBS / 1,814 KGS (MAINTAINS FULL PERFORMANCE)                               |
| RANGE                                 | 500 MI / 805 KM @ GVW (DEPENDENT ON MISSION PROFILE)                             |
| INTERNAL ROTARY WING<br>Transportable | H-47 (UP TO 2), H-53                                                             |
| SLING LOADABLE                        | YES - H-47, H-53, UH60                                                           |
| AIR DROP                              | LVAD/DRAS                                                                        |
| OPERATORS                             | UP TO 9                                                                          |
| WEAPONS                               | ABLE TO ACCOMMODATE WEAPONS RING. MULTIPLE LOCATIONS ABLE TO HOLD PINTLE MOUNTS. |
| C4I AUXILIARY POWER                   | 24V AUXILIARY POWER TERMINAL PROVIDED                                            |