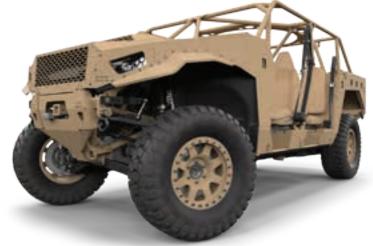

# **SPECIFICATIONS**

#### DAGOR® A1

| ENGINE                                | TURBO DIESEL/JP8 ENGINE                                                          |
|---------------------------------------|----------------------------------------------------------------------------------|
| GVW                                   | 8,500 LBS / 3,856 KGS                                                            |
| PAYLOAD                               | 4,000 LBS / 1,814 KGS (MAINTAINS FULL PERFORMANCE)                               |
| RANGE                                 | 500 MI / 805 KM @ GVW (DEPENDENT ON MISSION PROFILE)                             |
| INTERNAL ROTARY WING<br>Transportable | H-47 (UP TO 2), H-53                                                             |
| SLING LOADABLE                        | YES - H-47, H-53, UH60                                                           |
| AIR DROP                              | LVAD/DRAS                                                                        |
| OPERATORS                             | UP TO 9                                                                          |
| WEAPONS                               | ABLE TO ACCOMMODATE WEAPONS RING. MULTIPLE LOCATIONS ABLE TO HOLD PINTLE MOUNTS. |
| C4I AUXILIARY POWER                   | 24V AUXILIARY POWER TERMINAL PROVIDED                                            |

### DAGOR® A1 — THE NEXT GENERATION

EVOLVING WITH THE MISSIONS & SPINNING IN USER-DRIVEN FEEDBACK

NEW! 4,000 LB PAYLOAD CAPACITY

NEW! USER DRIVEN IN-CAB IMPROVEMENTS