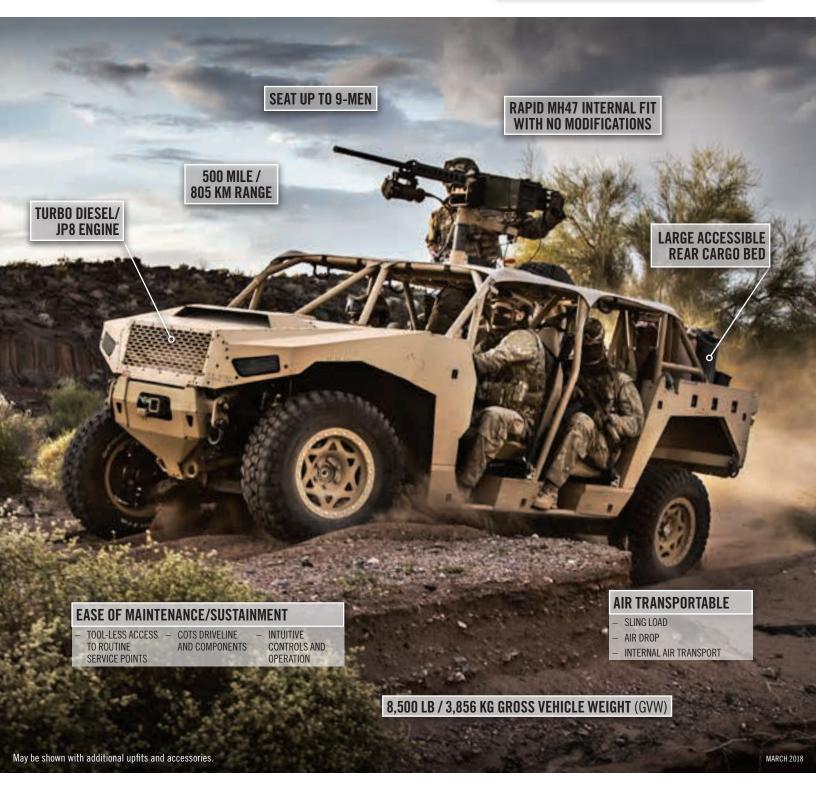

# **SPECIFICATIONS**

#### DAGOR® A1

| ENGINE                                | TURBO DIESEL/JP8 ENGINE                                                          |
|---------------------------------------|----------------------------------------------------------------------------------|
| GVW                                   | 8,500 LBS / 3,856 KGS                                                            |
| PAYLOAD                               | 4,000 LBS / 1,814 KGS (MAINTAINS FULL PERFORMANCE)                               |
| RANGE                                 | 500 MI / 805 KM @ GVW (DEPENDENT ON MISSION PROFILE)                             |
| INTERNAL ROTARY WING<br>Transportable | H-47 (UP TO 2), H-53                                                             |
| SLING LOADABLE                        | YES - H-47, H-53, UH60                                                           |
| AIR DROP                              | LVAD/DRAS                                                                        |
| OPERATORS                             | UP TO 9                                                                          |
| WEAPONS                               | ABLE TO ACCOMMODATE WEAPONS RING. MULTIPLE LOCATIONS ABLE TO HOLD PINTLE MOUNTS. |
| C4I AUXILIARY POWER                   | 24V AUXILIARY POWER TERMINAL PROVIDED                                            |

### DAGOR® A1 — THE NEXT GENERATION

EVOLVING WITH THE MISSIONS & SPINNING IN USER-DRIVEN FEEDBACK

NEW! 4,000 LB PAYLOAD CAPACITY

NEW! USER DRIVEN IN-CAB IMPROVEMENTS