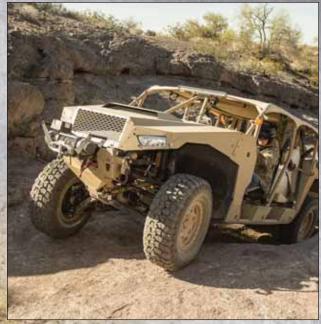

**SEAT UP TO 9-MEN** 

RAPID MH47 INTERNAL FIT WITH NO MODIFICATIONS

HEAVY WEAPONS CAPABLE

500 MILE / 805 KM RANGE

LARGE ACCESSIBLE REAR CARGO BED

TURBO DIESEL/ JP8 ENGINE

## EASE OF MAINTENANCE/SUSTAINMENT

TOOL-LESS ACCESS
TO ROUTINE
SERVICE POINTS

AND COMPONENTS

INTUITIVE CONTROLS AND OPERATION

**AIR DROPPABLE** 

- LOW VELOCITY AIR DROP(LVAD)

4,500 LB / 2,041 KG BASE VEHICLE WEIGHT

## DAGOR™

|                                       | DAOON                                                                                                          |
|---------------------------------------|----------------------------------------------------------------------------------------------------------------|
| ENGINE                                | TURBO DIESEL/JP8 ENGINE                                                                                        |
| vcw                                   | 4,500 LBS / 2,041 KG                                                                                           |
| GVW                                   | 7,750 LBS / 3,515 KGS                                                                                          |
| PAYLOAD                               | 3,250 LBS / 1,474 KGS (MAINTAINS FULL PERFORMANCE)                                                             |
| RANGE                                 | 500 MI / 805 KM @ GVW (DEPENDENT ON MISSION PROFILE)                                                           |
| L/W/H                                 | 178/74/72.5 IN / 452/188/184 CM<br>(NO VEHICLE MODIFICATIONS NECESSARY)                                        |
| INTERNAL ROTARY WING<br>Transportable | H-47 (UP TO 2), H-53                                                                                           |
| SLING LOADABLE                        | YES - H-47, H-53, UH60                                                                                         |
| AIR DROP                              | LOW VELOCITY AIR DROP (LVAD)                                                                                   |
| OPERATORS                             | UP TO 9, 4 PASSENGERS PLUS GUNNER (9 WITH ADDITIONAL SEATING)                                                  |
| WEAPONS                               | - CONFIGURED TO ACCOMMODATE UP TO 48 IN WEAPONS RING<br>- MULTIPLE LOCATIONS ABLE TO ACCOMMODATE PINTLE MOUNTS |
| C41 AUXILIARY POWER                   | 24V AUXILIARY POWER TERMINAL PROVIDED                                                                          |