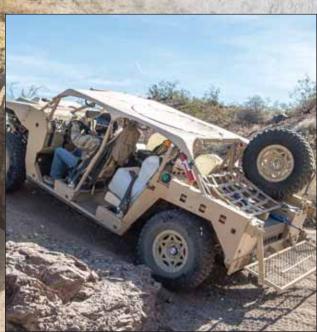

**SEAT UP TO 9-MEN** 

RAPID MH47 INTERNAL FIT WITH NO MODIFICATIONS

HEAVY WEAPONS CAPABLE

500 MILE / 805 KM RANGE

LARGE ACCESSIBLE REAR CARGO BED

TURBO DIESEL/ JP8 ENGINE

## EASE OF MAINTENANCE/SUSTAINMENT

TOOL-LESS ACCESS
TO ROUTINE
SERVICE POINTS

AND COMPONENTS

INTUITIVE CONTROLS AND OPERATION

**AIR DROPPABLE** 

- LOW VELOCITY AIR DROP(LVAD)

4,500 LB / 2,041 KG BASE VEHICLE WEIGHT

## DAGOR™

|                                       | DAOON                                                                                                          |
|---------------------------------------|----------------------------------------------------------------------------------------------------------------|
| ENGINE                                | TURBO DIESEL/JP8 ENGINE                                                                                        |
| vcw                                   | 4,500 LBS / 2,041 KG                                                                                           |
| GVW                                   | 7,750 LBS / 3,515 KGS                                                                                          |
| PAYLOAD                               | 3,250 LBS / 1,474 KGS (MAINTAINS FULL PERFORMANCE)                                                             |
| RANGE                                 | 500 MI / 805 KM @ GVW (DEPENDENT ON MISSION PROFILE)                                                           |
| L/W/H                                 | 178/74/72.5 IN / 452/188/184 CM<br>(NO VEHICLE MODIFICATIONS NECESSARY)                                        |
| INTERNAL ROTARY WING<br>Transportable | H-47 (UP TO 2), H-53                                                                                           |
| SLING LOADABLE                        | YES - H-47, H-53, UH60                                                                                         |
| AIR DROP                              | LOW VELOCITY AIR DROP (LVAD)                                                                                   |
| OPERATORS                             | UP TO 9, 4 PASSENGERS PLUS GUNNER (9 WITH ADDITIONAL SEATING)                                                  |
| WEAPONS                               | - CONFIGURED TO ACCOMMODATE UP TO 48 IN WEAPONS RING<br>- MULTIPLE LOCATIONS ABLE TO ACCOMMODATE PINTLE MOUNTS |
| C41 AUXILIARY POWER                   | 24V AUXILIARY POWER TERMINAL PROVIDED                                                                          |