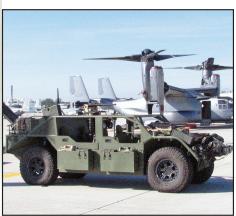

### Modular, Mobile, Mission-Ready Tactical Vehicle Solution

The Flyer® 60 vehicle was developed to fill operational gaps in fixed and rotary wing ground mobility deployment requiring a lightweight, mobile, air transportable vehicle capable of being rapidly reconfigured for a variety of mission needs. The Flyer® 60 is a mature, highly mobile platform, with a payload capacity of up to 3,500 pounds and meets all internal transport requirements for the V-22 Osprey. Capable of being either internally and externally transportable in the V-22, CH-53, C-130 and C-5 aircraft.