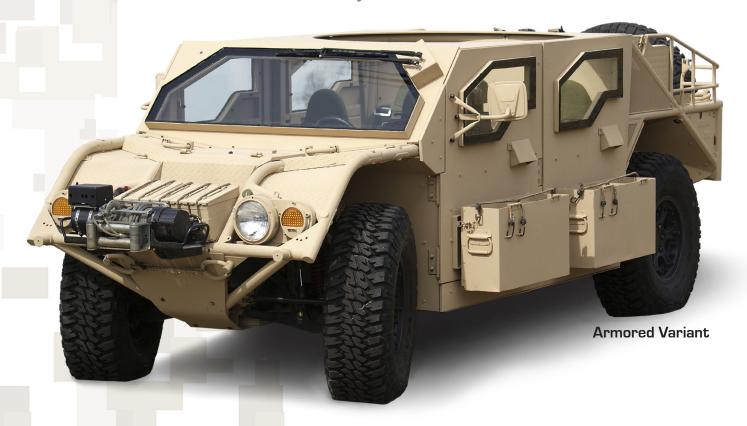

#### **ARMOR FEATURES**

- Armored 4-door cab ballistic bevel B6
- Armored rear cargo area up to height of vehicle
- Roofline ballistic standard level B6
- All four crew cab ballistic doors

- Light Strike Armored or Unarmored
- Rescue and Personnel Recovery
- Reconnaissance
- C4ISR (Sensor, UAV, SOWT, RSTA)
- Communication