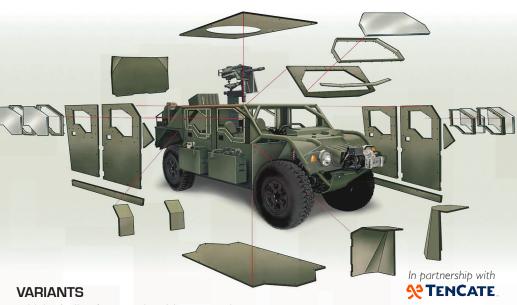

#### **ARMOR FEATURES**

- Armored 4-door cab ballistic bevel B6
- Armored rear cargo area up to height of vehicle
- Roofline ballistic standard level B6
- All four crew cab ballistic doors

- Light Strike Armored or Unarmored
- Rescue and Personnel Recovery
- Reconnaissance
- C4ISR (Sensor, UAV, SOWT, RSTA)
- Communication

#### **PERFORMANCE**

- Internally transportable in the V-22, CH-53E, CH-47D and externally in the UH-60L aircraft
- Engineered to accept varying levels of armor without vehicle modification to meet an array of threat levels
- Powertrain architecture allows for seamless upgrade to an electric powertrain
- Top Speed......75 mph