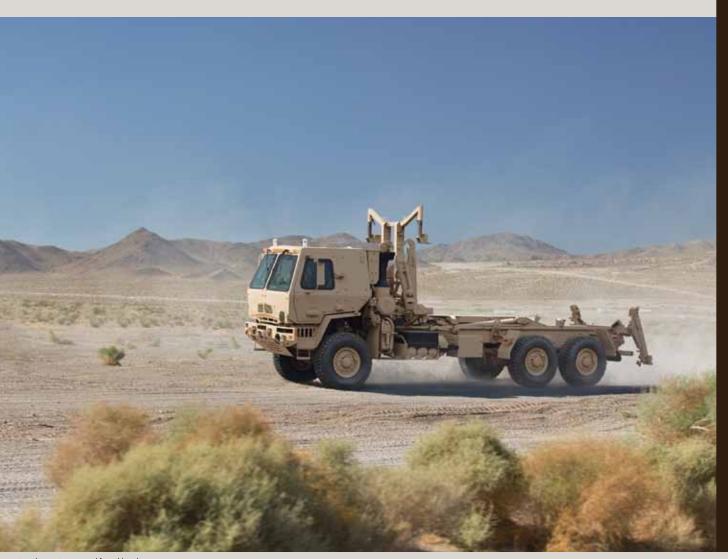

## FMTV | 8.8-TON LHS

Capacity To Deliver. Oshkosh Defense® FMTV Load Handling System (LHS).

The Oshkosh Defense® FMTV 8.8-ton Load Handling System (LHS) provides military personnel the support they need on the battlefield. As an integral part of the supply and logistics chain, it is one of the exceptionally built Oshkosh FMTV variants meeting the Army combat support initiative.

The FMTV 8.8-ton self-contained load handling system has the capacity to carry and deliver a wide range of cargo via flatrack or container. Its maneuverability and smooth hydraulic operation increase efficiencies while reducing team member fatigue. And it's extremely durable, so it will continue to perform load after load.

The superior manufacturing of the FMTV 8.8-ton LHS assures long-term reliability in even the most extreme conditions. And a Long-Term Armor Strategy-compliant cab and other advanced technologies offer enhanced protection.