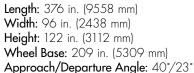

Vehicle Curb Weight w/Fuel: 28,781 lbs. (13055 kg)

Payload: 17,640 lbs. (8001 kg) plus kits Towed Load: 27,117 lbs. (12300 kg)

Maximum Speed Governed at Gross Weight:

55 mph (88 km/h)

**Range:** 74 gal. (281 L) nominal 300+ mi. (483+ km) **Maximum Grade/Side Slope:** 60%/30%

Cab Design: 3 person • ergonomically adjustable

driver seat and steering wheel

Engine: Caterpillar® C7 heavy-duty diesel • 6 cylinder

electronically controlled • fuel injected
turbocharged and aftercooled • EPA certified

Transmission: Allison® MD 3700 SP automatic/select

7 speed • electronically controlled

Oshkosh Corporation
2307 Oregon Street, P.O. Box 2566 • Oshkosh, WI, USA 54903-2566
ph 1.920.235.9150 • fax 1.920.233.9506
Washington, DC Office
1300 North 17th Street, Suite 1040 • Arlington, VA, USA 22209
ph 1.703.525.8400 • fax 1.703.525.8408