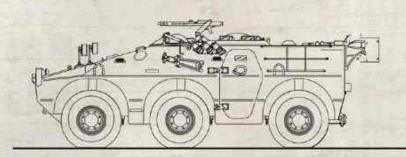

## PUMA 6X6

| Crew          | 8 + driver                                                                                   |
|---------------|----------------------------------------------------------------------------------------------|
| Main Weapon   | OTO Melara HITROLE® 7.62 - 12.7 mm                                                           |
| Secondary     | TOW                                                                                          |
| Smoke Grenade | 6 X 80 mm launchers                                                                          |
| F.C.S.        | Turret electrical drives, Gunner's D/N Sight, optional: L.R.F., stabilisation                |
| Protection    | Ballistic steel body, with engine at front                                                   |
|               | NBC system integrated into the air conditioner                                               |
|               | Anti explosion and Fire Fighting System on the engine compartment                            |
| Mobility      | Engine IVECO 4 cylinder (132kW), automatic transmission with 5 forward gears plus 1 reverse, |
| The Parent of | max speed > 100 km/h,                                                                        |
| Weight        | 8 tons in combat order                                                                       |