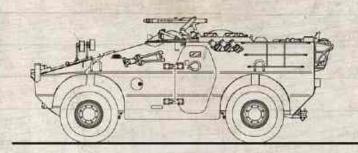

## PUMA 4X4

| Crew          | 6 + driver                                                                                   |
|---------------|----------------------------------------------------------------------------------------------|
| Main Weapon   | OTO Melara HITROLE® 7.62 - 12.7 mm                                                           |
| Secondary     | TOW                                                                                          |
| Smoke Grenade | 6 X 80 mm launchers                                                                          |
| F.C.S.        | Turret electrical drives, Gunner's D/N Sight, optional: L.R.F., stabilisation                |
| Protection    | Ballistic steel body, with engine at front                                                   |
|               | NBC system integrated into the air conditioner                                               |
|               | Fire Fighting System on the engine compartment                                               |
| Mobility      | Engine IVECO 4 cylinder (132kW), automatic transmission with 5 forward gears plus 1 reverse, |
|               | max speed > 100 km/h,                                                                        |
| Weight        | 7 tons in combat order                                                                       |