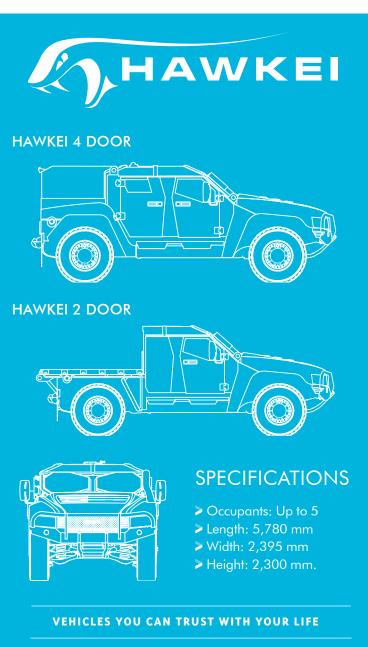

#### **PROTECTION & MOBILITY**

The large, air conditioned crew protection cell has seating for up to 5 occupants in the 4-door variant, or up to 3 occupants in the 2-door variant. A high level of built-in blast and ballistic protection is further enhanced by an add-on armour system that can be adapted to meet the threat environment.