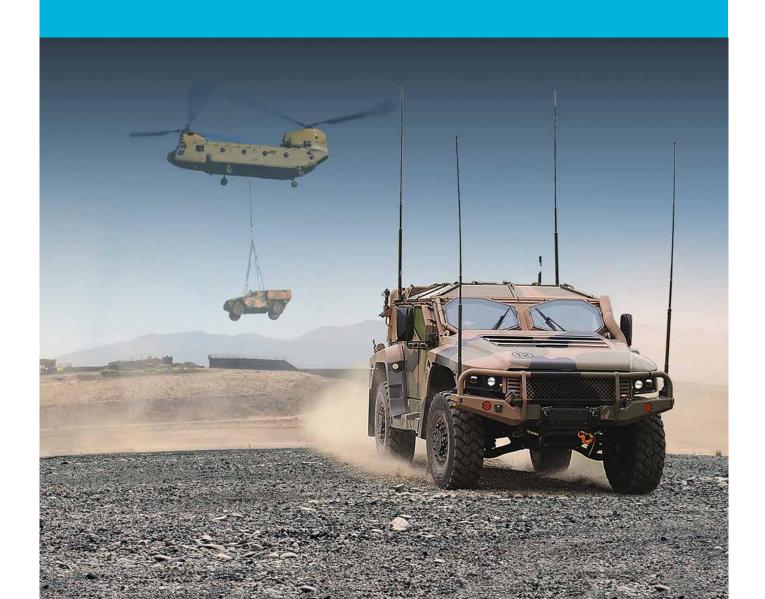

200kW twin-turbo Euro diesel engine with 8-speed automatic transmission. Max speed 115 km/h. Max range 600+ km. 4x4 drive with independent coil suspension and central tyre inflation. Exceptional on and off-road mobility in all conditions. CH-47F external air transportable.