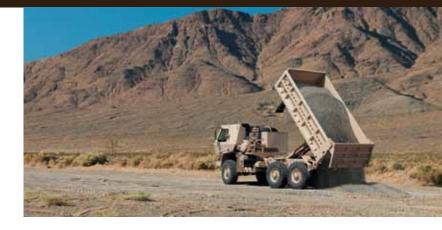

The FMTV 10-ton dump is extremely durable, so it will continue to perform load after load in even the most extreme conditions. Its hydraulics system is engineered for continued smooth operation and its 10-ton capacity allows for more material in fewer loads, increasing mission efficiencies. It also maneuvers easily, so materials can be dumped close to the work site, reducing personnel fatigue. And a Long-Term Armor Strategy-compliant cab and other advanced technologies offer enhanced protection.

## FMTV | 10-TON DUMP | FAMILY OF MEDIUM TACTICAL VEHICLES

- Capacity to carry more material in less loads, increasing efficiencies and decreasing personnel fatigue
- Easily maneuverable

- Long-Term Armor Strategy-compliant cab
- Electronic Central Tire Inflation System (CTIS)
- 3 person; ergonomically adjustable driver seat and steering wheel for greater crew comfort