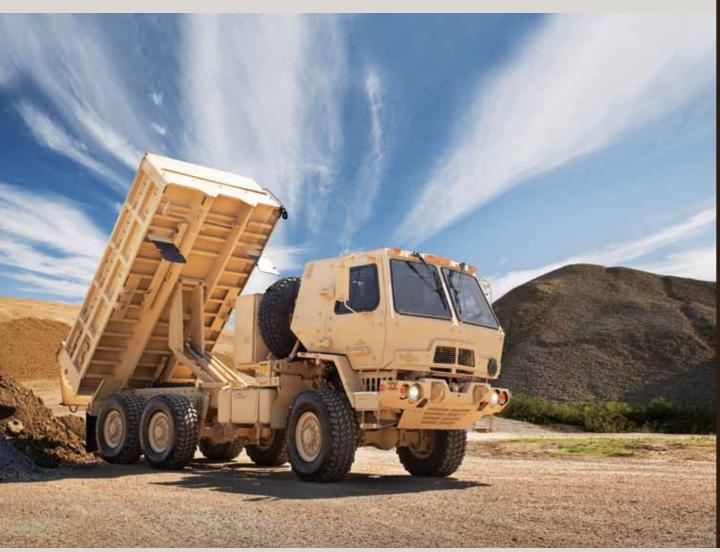

## FMTV I 10-TON DUMP

Capacity To Carry. Oshkosh Defense® FMTV 10-Ton Dump.

The Oshkosh Defense® FMTV 10-ton dump provides the payload capacity and durability to support military personnel in any construction mission. As an integral part of the supply and logistics chain, it is one of the exceptionally built Oshkosh FMTV variants meeting the Army combat support initiative.

The FMTV 10-ton dump is extremely durable, so it will continue to perform load after load in even the most extreme conditions. Its hydraulics system is engineered for continued smooth operation and its 10-ton capacity allows for more material in fewer loads, increasing mission efficiencies. It also maneuvers easily, so materials can be dumped close to the work site, reducing personnel fatigue. And a Long-Term Armor Strategy-compliant cab and other advanced technologies offer enhanced protection.

## FMTV | 10-TON DUMP | FAMILY OF MEDIUM TACTICAL VEHICLES

- Capacity to carry more material in less loads, increasing efficiencies and decreasing personnel fatigue
- Easily maneuverable

- Long-Term Armor Strategy-compliant cab
- Electronic Central Tire Inflation System (CTIS)
- 3 person; ergonomically adjustable driver seat and steering wheel for greater crew comfort