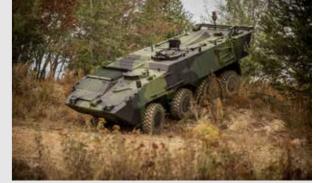

# **PANDUR II**

MULTI-PURPOSE WHEELED ARMOURED PERSONNEL CARRIER FEATURING SUPERIOR OFF-ROAD MOBILITY.

has already been well-proven in the armies worldwide.

The amphibious wheeled armoured personal carrier with armour and waterproof body is capable of effective water gap, water reservoir or coastal water crossing. PANDUR vehicle has proven itself with superior off-road mobility, maneuverability and high reliability and resistance. In addition to the basic personal carrier function, the vehicle can be modified and fitted with various types of weapon stations up to 105 mm calibre, the mortar or other special equipment.

PANDUR vehicle was developed upon the Czech Army request but the platform

Crew and troop capacity depends on the configuration. W/o turret the vehicle carries up to 2+12.

BALLISTIC PROTECTION

Level 1-4 / STANAG 4569