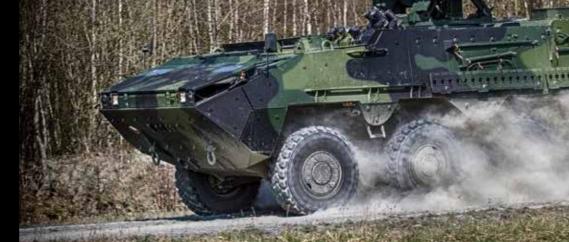

# **PANDUR II**

MULTI-PURPOSE WHEELED ARMOURED PERSONNEL CARRIER FEATURING SUPERIOR OFF-ROAD MOBILITY.

has already been well-proven in the armies worldwide.

The amphibious wheeled armoured personal carrier with armour and waterproof body is capable of effective water gap, water reservoir or coastal water crossing. PANDUR vehicle has proven itself with superior off-road mobility, maneuverability and high reliability and resistance. In addition to the basic personal carrier function, the vehicle can be modified and fitted with various types of weapon stations up to 105 mm calibre, the mortar or other special equipment.

PANDUR vehicle was developed upon the Czech Army request but the platform

Crew and troop capacity depends on the configuration. W/o turret the vehicle carries up to 2+12.

BALLISTIC PROTECTION

Level 1-4 / STANAG 4569